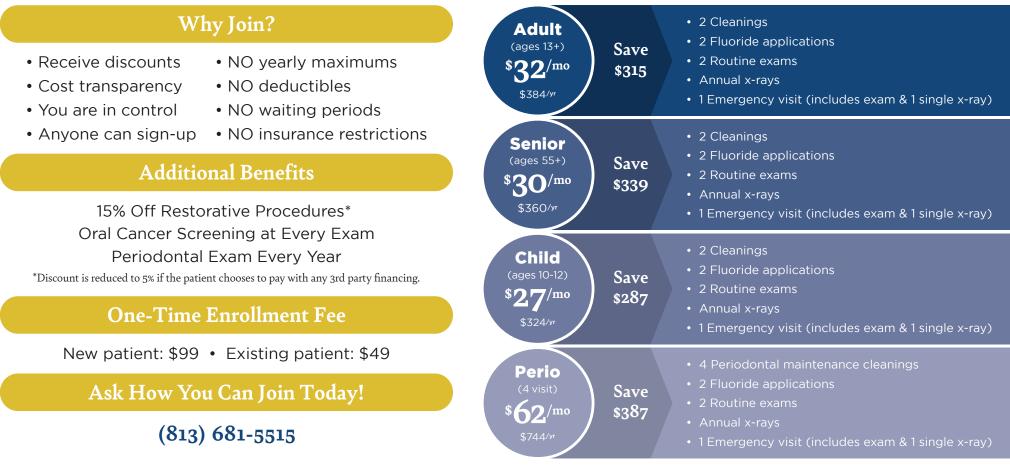

## No Insurance? No Problem!

We have created a simple and affordable solution for our patients. Our plan completely covers all recommended preventative care and offers a 15% off restorative procedures.

## Smile Plan PLUS 🕂

THIS IS NOT DENTAL INSURANCE. Cannot be combined with other insurance or discount plans. Membership plan is specific to one person and cannot be transferred. Covered services not used within the specified time period will not be carried over or transferred. Services wi be provided at this location only. Membership plan will auto-renew each year on the renewal date. If a patient presents with periodontal infection, a personalized treatment plan will be presented at an additional cost. The perio plan is strictly for preventive maintenance care.